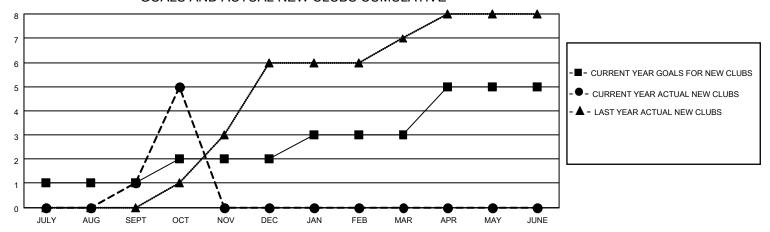

## District 412 A

| Clubs                 |               |           |               | Members               |                         |                         |                                                    |
|-----------------------|---------------|-----------|---------------|-----------------------|-------------------------|-------------------------|----------------------------------------------------|
| RESULTS FOR 2021-2022 |               |           |               | RESULTS FOR 2021-2022 |                         |                         |                                                    |
| QUARTER               | NEW CLUB GOAL | NEW CLUBS | DROPPED CLUBS | QUARTER MEN           | /BER GROWTH NET<br>GOAL | MEMBER GROWTH<br>ACTUAL | DROPPED<br>MEMBERS ACTUAL<br>(including transfers) |
| JULY/AUG/SEPT         | 1             | 1         | 0             | JULY/AUG/SEPT         | 5                       | 40                      | 23                                                 |
| OCT/NOV/DEC           | 1             | 4         | 0             | OCT/NOV/DEC           | 5                       | 96                      | 8                                                  |
| JAN/FEB/MAR           | 1             | 0         | 0             | JAN/FEB/MAR           | 10                      | 0                       | 0                                                  |
| APR/MAY/JUNE          | 2             | 0         | 0             | APR/MAY/JUNE          | 10                      | 0                       | 0                                                  |

### GOALS AND ACTUAL NEW CLUBS CUMULATIVE