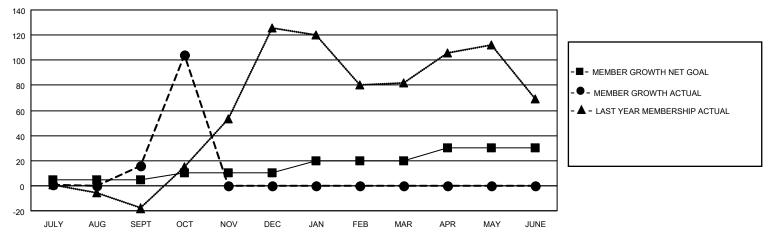

## District 412 A

| Clubs                 |               |           |               | Members               |                         |                         |                                                    |
|-----------------------|---------------|-----------|---------------|-----------------------|-------------------------|-------------------------|----------------------------------------------------|
| RESULTS FOR 2021-2022 |               |           |               | RESULTS FOR 2021-2022 |                         |                         |                                                    |
| QUARTER               | NEW CLUB GOAL | NEW CLUBS | DROPPED CLUBS | QUARTER MEN           | /BER GROWTH NET<br>GOAL | MEMBER GROWTH<br>ACTUAL | DROPPED<br>MEMBERS ACTUAL<br>(including transfers) |
| JULY/AUG/SEPT         | 1             | 1         | 0             | JULY/AUG/SEPT         | 5                       | 40                      | 23                                                 |
| OCT/NOV/DEC           | 1             | 4         | 0             | OCT/NOV/DEC           | 5                       | 96                      | 8                                                  |
| JAN/FEB/MAR           | 1             | 0         | 0             | JAN/FEB/MAR           | 10                      | 0                       | 0                                                  |
| APR/MAY/JUNE          | 2             | 0         | 0             | APR/MAY/JUNE          | 10                      | 0                       | 0                                                  |

### GOALS AND ACTUAL MEMBERS CUMULATIVE

| DROPPED CLUBS: 0 |    | 17 CLUBS OF 54 ADDED 1 OR<br>MORE NEW MEMBERS | GENDER DISTRIBUTION                 |              |  |
|------------------|----|-----------------------------------------------|-------------------------------------|--------------|--|
|                  |    | WORL NEW WEWBERG                              | MALE                                | 524 (49.90%) |  |
|                  |    |                                               | FEMALE 526 (50.10%)                 |              |  |
| DROPPED MEMBERS  |    |                                               | NON BINARY                          | 0 (0.00%)    |  |
|                  |    |                                               | PREFER NOT TO ANSWER 0 (0.00%)      |              |  |
| DECEASED         | 2  |                                               |                                     | ,            |  |
| CLUB CANCELLED   | 0  | CLICK HERE FOR CUMULATIVE                     | TOTAL FAMILY UNIT MEMBERS           | 345          |  |
| OTHER            | 29 | MEMBERSHIP DATA                               |                                     |              |  |
| TOTAL            | 31 |                                               | FAMILY MEMBERS PAYING HALF DUES 196 |              |  |
|                  |    |                                               |                                     |              |  |